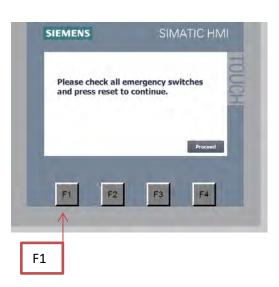

The next screen that will appear is the reset screen (image below). When all emergency switches are in its correct position you can press the reset button (F1). When the main contactors are switched on the button proceed will appear on the screen. This button needs to be pressed to continue to the home screen.