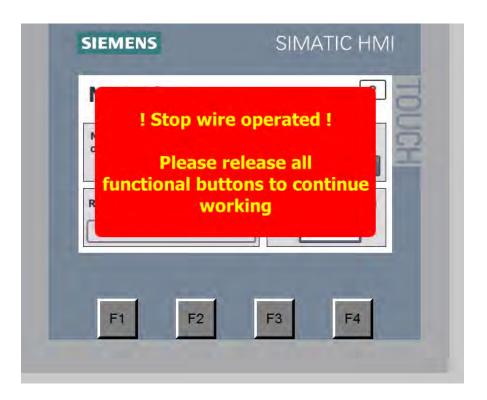

# 1.4 Alert when stop wire is pressed

This window pops up when the stop wire in front of the rolls is operated. When the wire is released the screen will disappear automatically.