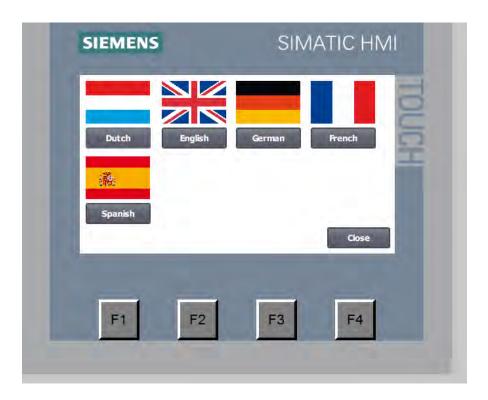

# 1.2 Language selection screen

At the language selection screen a preferable language can be set.

Available languages will be Dutch, English, German, French and Spanish. Make a choice by pressing one of the buttons under the country flags and press close to return to the home screen.