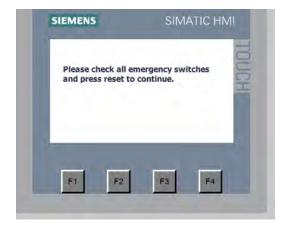

The next screen that will appear is the reset screen (image below). When all emergency switches are in its correct position you can press the reset button (F1). When the main contactors are switched on the button proceed will appear on the screen. This button needs to be pressed to continue to the home screen.