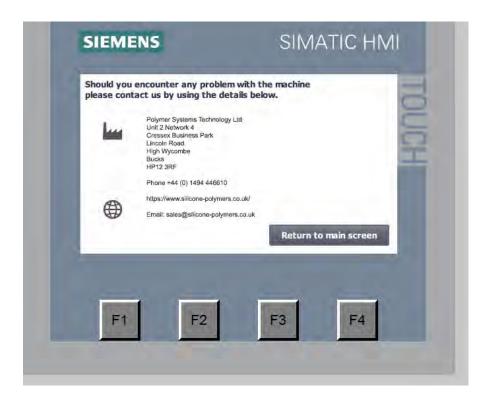

#### 1.3 Help screen

The help screen is designed to put company details like address and phone number etc. This can be changed to the company details of the reseller. Changing can only be done by us before the machine is wrapped up for shipping.