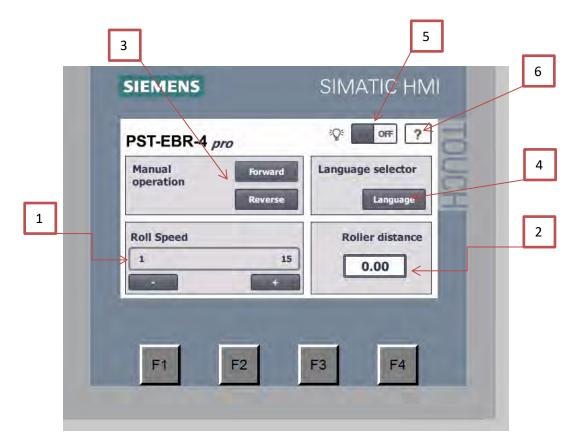

#### 1.1 Home screen

This is the main screen of the machine. From here you can read the rotation speed (1) and roller distance (2). There are two buttons with which you can manually operate forward and reverse control (3). With the language selector (4) it is possible to change the onscreen language (more info below). There is a button (5) to switch on and off the lighting behind the rollers and a help button (6) which is also explained below.