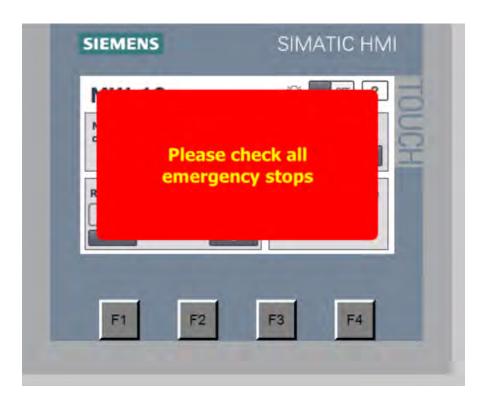

# 1.5 Alert when emergency stop is operated

This window pops up when an emergency stop is operated. When all emergency stops are back in position and the reset button is pressed this screen will automatically disappear.