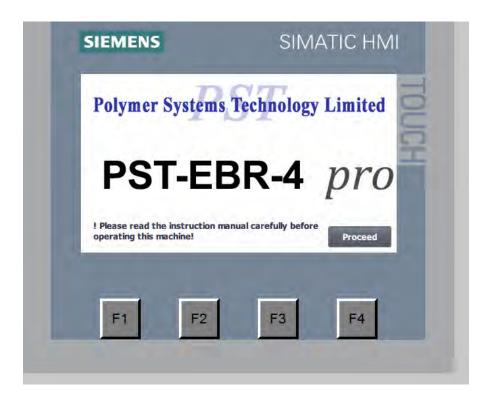

#### 1.0 Start-up screen

On the start-up screen there is space for a company logo/name. There is also a warning message to read the instruction manual before use of the machine. The machine can only be operated as soon as the proceed button is pressed.